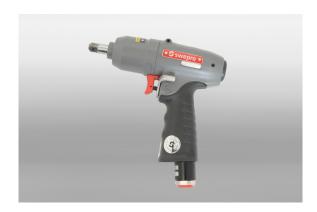

## SW IWPS19 Impulse tool pistol-type

Shut-Off (10 to 19Nm) 4.600 1/min - 3/8"

swepro SW IWPS19 - The robust impulse tool pistole type with a torque range of 10 to 19 Nm is ideally suited for precise screw connections with high repitition accuracy in industrial assembly. The high speed of operation and the quality of the fittings increase productivity in all areas. The non-slip behavior of the tool as well as the low noise and vibration levels reduce health risks for the user to a minimum. The low weight, the isolated handle and the very good balance of the tool allow fatigue-free working, even in confined areas. The shut-off function automatically switches off the screwdriver as soon as the pre-set torque is reached.